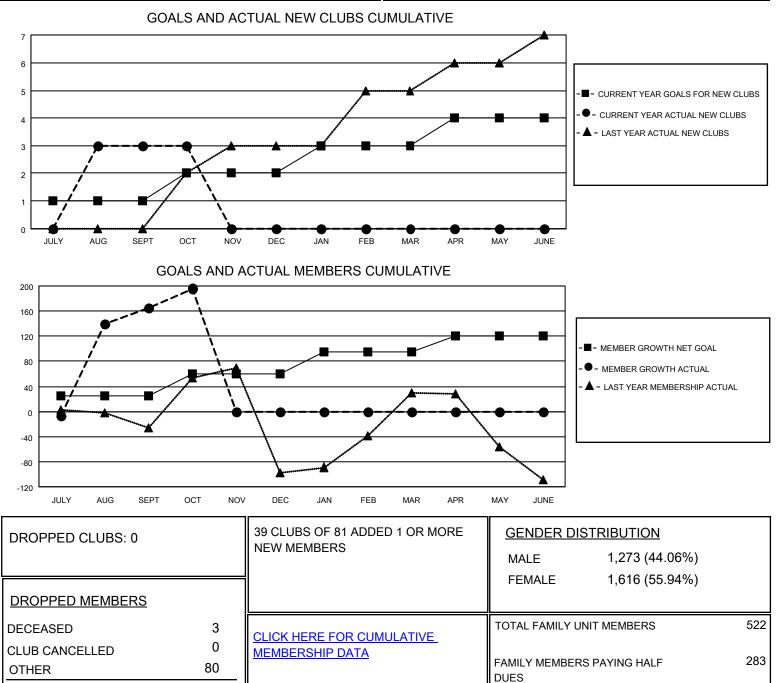

## LOCATION INDONESIA

District 307B2

Results as of: 10/31/2020

| Clubs                 |               |           |               | Members               |                         |                         |                                                    |
|-----------------------|---------------|-----------|---------------|-----------------------|-------------------------|-------------------------|----------------------------------------------------|
| RESULTS FOR 2020-2021 |               |           |               | RESULTS FOR 2020-2021 |                         |                         |                                                    |
| QUARTER               | NEW CLUB GOAL | NEW CLUBS | DROPPED CLUBS | QUARTER MEN           | MBER GROWTH NET<br>GOAL | MEMBER GROWTH<br>ACTUAL | DROPPED<br>MEMBERS ACTUAL<br>(including transfers) |
| JULY/AUG/SEPT         | 1             | 3         | 0             | JULY/AUG/SEPT         | 25                      | 245                     | 73                                                 |
| OCT/NOV/DEC           | 1             | 0         | 0             | OCT/NOV/DEC           | 35                      | 43                      | 11                                                 |
| JAN/FEB/MAR           | 1             | 0         | 0             | JAN/FEB/MAR           | 35                      | 0                       | 0                                                  |
| APR/MAY/JUNE          | 1             | 0         | 0             | APR/MAY/JUNE          | 25                      | 0                       | 0                                                  |